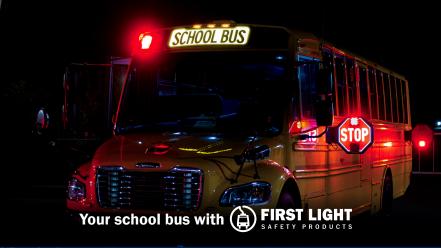

## ALWAYS BE SEEN FROM THE FURTHEST DISTANCE POSSIBLE

Conveys to oncoming motorists the importance of the cargo your school bus is carrying. First Light's Illuminated School Bus Signs are large visual warning lights that replace the SCHOOL BUS decals and back-lit signs.

## **KEY FEATURES & BENEFITS**

Proven to make your school bus safer

Always on when your school bus is running

Highly visible no matter the weather condition or time of day

Readable beyond 300 feet

Visible beyond 1,000 feet

Patented – mounting systems, illumination, and construction

Easily mounted to the exterior of your school bus

Illuminated and Retroreflective

Custom sign shapes to fit different bus models

## Which school bus do you think is **SAFER?**