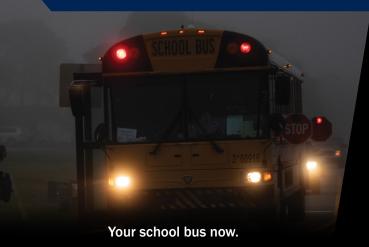

## ALWAYS BE SEEN FROM THE FURTHEST DISTANCE POSSIBLE

Conveys to oncoming motorists the importance of the cargo your school bus is carrying. First Light's Illuminated School Bus Signs are large visual warning lights that replace the SCHOOL BUS decals and back-lit signs.



BUS SIGN

## **KEY FEATURES & BENEFITS**



Proven to make your school bus safer



Always on when your school bus is running



Highly visible no matter the weather condition or time of day



Readable beyond 300 feet



Visible beyond 1,000 feet



Patented – mounting systems, illumination, and construction



Easily mounted to the exterior of your school bus



Illuminated and Retroreflective



Custom sign shapes to fit different bus models

## Which school bus do you think is **SAFER?**