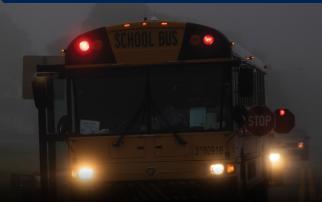

## ALWAYS BE SEEN FROM THE FURTHEST DISTANCE POSSIBLE

Conveys to oncoming motorists the importance of the cargo your school bus is carrying. First Light's Illuminated School Bus Signs are large visual warning lights that replace the SCHOOL BUS decals and back-lit signs.

## **KEY FEATURES & BENEFITS**

Always on when your

school bus is running

Proven to make your school bus safer

Readable beyond 300 feet

Visible beyond 1,000 feet

Patented – mounting systems, illumination, and construction

weather condition or time of day

Highly visible no matter the

BUS SIGN

Easily mounted to the exterior of your school bus

| Ľ                       | <u>(</u> ج |
|-------------------------|------------|
| $\langle \mathcal{A}  $ |            |